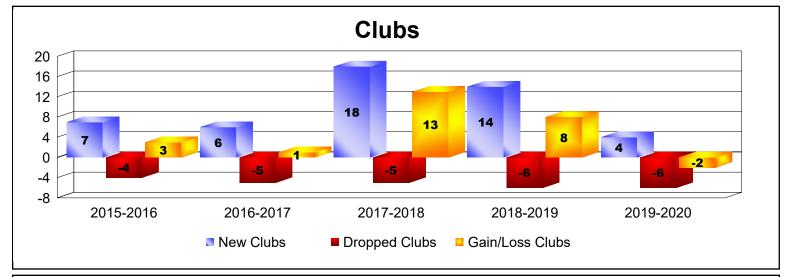

District 324B2 As of June 2020 Cumulative

| Year      | New<br>Clubs | Dropped<br>Clubs | Gain/<br>Loss<br>Clubs | New<br>Members | Charter<br>Members | Reinstate<br>Members | Transfer<br>Members | Total<br>Member<br>Added | Total<br>Members<br>Dropped | Gain/<br>Loss<br>Members |
|-----------|--------------|------------------|------------------------|----------------|--------------------|----------------------|---------------------|--------------------------|-----------------------------|--------------------------|
| 2015-2016 | 7            | -4               | 3                      | 821            | 197                | 27                   | 9                   | 1054                     | -953                        | 101                      |
| 2016-2017 | 6            | -5               | 1                      | 1296           | 212                | 31                   | 7                   | 1546                     | -877                        | 669                      |
| 2017-2018 | 18           | -5               | 13                     | 4947           | 429                | 113                  | 7                   | 5496                     | -1386                       | 4110                     |
| 2018-2019 | 14           | -6               | 8                      | 1912           | 391                | 240                  | 6                   | 2549                     | -1173                       | 1376                     |
| 2019-2020 | 4            | -6               | -2                     | 566            | 119                | 136                  | 34                  | 855                      | -6257                       | -5402                    |
| Average   | 10           | -5               | 5                      | 1908           | 270                | 109                  | 13                  | 2300                     | -2129                       | 171                      |