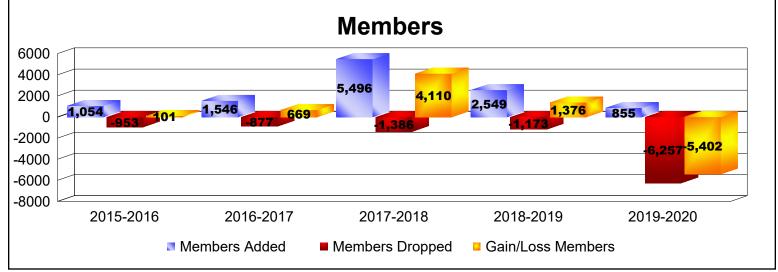

District 324B2 As of June 2020 Cumulative

| Year      | New<br>Clubs | Dropped<br>Clubs | Gain/<br>Loss<br>Clubs | New<br>Members | Charter<br>Members | Reinstate<br>Members | Transfer<br>Members | Total<br>Member<br>Added | Total<br>Members<br>Dropped | Gain/<br>Loss<br>Members |
|-----------|--------------|------------------|------------------------|----------------|--------------------|----------------------|---------------------|--------------------------|-----------------------------|--------------------------|
| 2015-2016 | 7            | -4               | 3                      | 821            | 197                | 27                   | 9                   | 1054                     | -953                        | 101                      |
| 2016-2017 | 6            | -5               | 1                      | 1296           | 212                | 31                   | 7                   | 1546                     | -877                        | 669                      |
| 2017-2018 | 18           | -5               | 13                     | 4947           | 429                | 113                  | 7                   | 5496                     | -1386                       | 4110                     |
| 2018-2019 | 14           | -6               | 8                      | 1912           | 391                | 240                  | 6                   | 2549                     | -1173                       | 1376                     |
| 2019-2020 | 4            | -6               | -2                     | 566            | 119                | 136                  | 34                  | 855                      | -6257                       | -5402                    |
| Average   | 10           | -5               | 5                      | 1908           | 270                | 109                  | 13                  | 2300                     | -2129                       | 171                      |